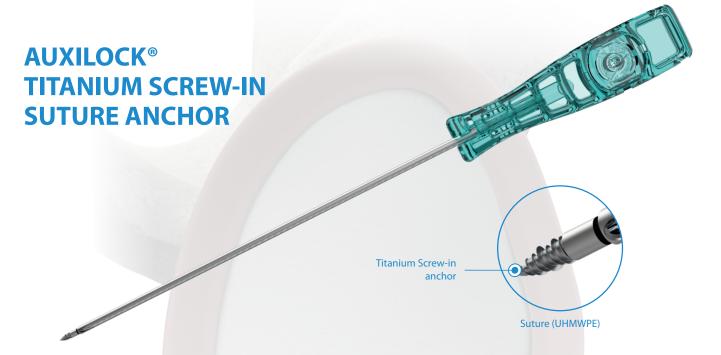

## **Implants**

AUXILOCK® Titanium anchors are the screw-in anchors available in diameter of 2.8 and 3.5mm with single and double loaded options. It is a self-tapping suture anchor mostly used in Bankart or SLAP surgeries. The anchor design incorporates a cortical thread to maximise pull-out strength in a cortical or hard bone. The anchor is designed for delivering its ultimate mechanical properties (pull-out strength, tensile strength, etc.) and ease-of-use. The drill guide and drill bit are provided in the instrument set for the accurate placement of the anchor. It in turn minimizes the anchor slippage or breakage during the surgery. The anchors are also available with needles which are ideal for mini-open shoulder instability repair procedures.